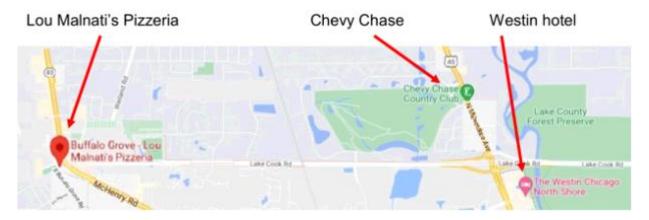

Standard King Room \$119 plus tax. Double Queen Room \$129 plus tax.

Upgraded rooms and suites are available. Breakfast is not included, but is available in their restaurant.

The Westin is 3.4 miles west of Lou Malnati's Pizzeria, and 1 mile south of Chevy Chase.